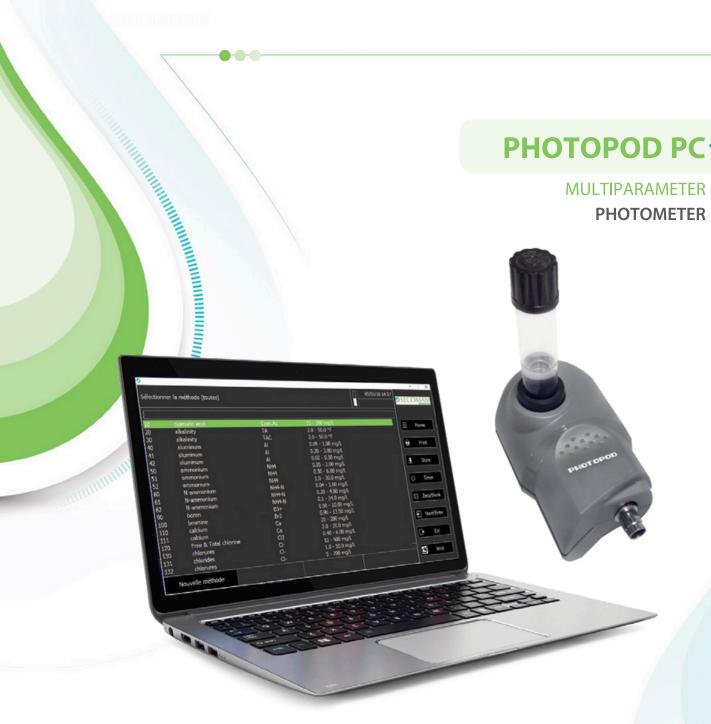

Connect your PHOTOPOD to a computer to analyze more than 40 parameters (NH<sub>4</sub>+, NO<sub>7</sub>-, PO<sub>3</sub>-, DCO, CI<sub>2</sub>, Fe, Zn...)

- Simple and powerful software with simple and intuitive menus
- Recording results **directly on computer** (excel or pdf format)
- Automatic wavelength selection
- Easy and quick methods
- · Lightweight, sturdy and water resistant

## **SPECTRALAB SOFTWARE**

With the Spectralab software (supplied), control the Photopod has never been so easy. The recording function allows effective monitoring of all its measurements. The data is saved in excel format directly usable on computer. Spectralab can be installed on any Windows computer or tablet (32 and 64 bit, except Windows CE and RT).

## **METHODS OF ANALYSIS**

The PHOTOPOD offers more than 40 analyzable parameters The reagents are available in liquid form, in tablets or in pre- dosed tubes. The methods are simple and quick to perform and will be suitable for all types of water: WWTP, boiler room, swimming pool, natural environment, industry ...