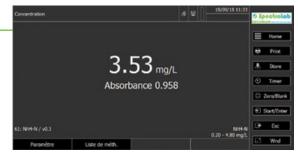

## **SPECTRALAB SOFTWARE**

With the Spectralab software (supplied), control the Photopod has never been so easy. The recording function allows effective monitoring of all its measurements. The data is saved in excel format directly usable on computer. Spectralab can be installed on any Windows computer or tablet (32 and 64 bit, except Windows CE and RT).