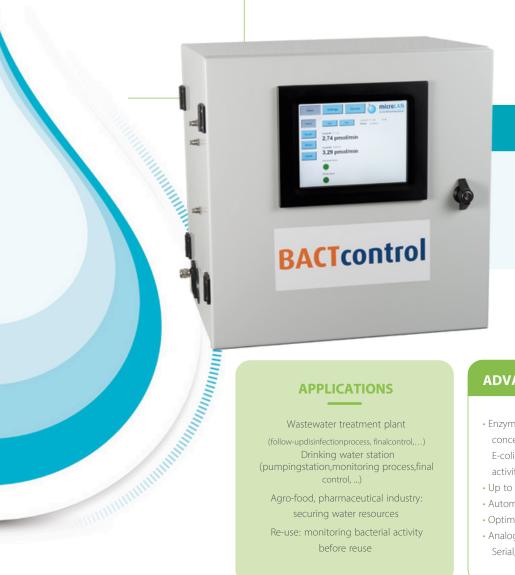

# **BACTcontrol**

**ONLINEMONITORINGOF** SPECIFIC (E-COLI, TOTAL COLIFORMES, ENTEROCOCCI) AND TOTAL BACTERIAL ACTIVITY **IN WATER** 

### **ADVANTAGES**

- · Enzyme activity monitoring and concentration up to 2 parameters: E-coli, Total Coliformes, Total bacterial activity, Enterococci.
- Up to 2 sample measurement channels.
- · Automatic cleaning function.
- Optimal measurement frequencies: 1 hour.
- · Analog output (4-20 mA), Modbus TCP/ Serial, 2 relay outputs.

#### **BACTCONTROL: MEASURING PRINCIPLE**

The measurement principle is based on fluorescence measurement of specific enzyme activity. BACTcontrol is an automated on-line instrument for the detection of microbiological activity in water. It measures the specific