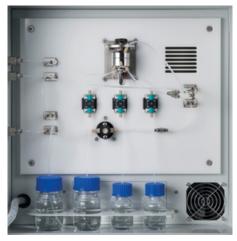

#### **BACTCONTROL: MEASURING PRINCIPLE**

The measurement principle is based on fluorescence measurement of specific enzyme activity. BACTcontrol is an automated on-line instrument for the detection of microbiological activity in water. It measures the specific

enzymatic activities of  $\beta$ -galactosidase (coliforms),  $\beta$ -glucoronidase (E.coli),  $\beta$ -glucosidase (enterococci) and alkaline phosphatase (total activity, biomass) as indicators of bacterial contamination. Enzymatic activity is detected by adding reagents (consumables) that contain a fluorescent indicator. The reagents are specific to the substrate of the enzyme to be detected, meaning that

## **TECHNICAL FEATURES**

| Measuring principle | Fluorescence of specific enzyme activity                                                                                                                                                               |                       |  |
|---------------------|--------------------------------------------------------------------------------------------------------------------------------------------------------------------------------------------------------|-----------------------|--|
| Parameters          | Possibility to measure 2 parameters: E-coli -> $\beta$ -Glucuronidase Total Coliformes -> $\beta$ -Galactosidases Enterococci -> $\beta$ -glucosidase Total bacterial activity -> alkaline phosphatase |                       |  |
| Results expression  | picoMole/MUF min/100 ml = cells/100ml                                                                                                                                                                  |                       |  |
| Measuring channels  | 1 standard, 2nd optional or additional rinse                                                                                                                                                           |                       |  |
| Versions            | Reaction chamber 10 ml                                                                                                                                                                                 | Reaction chamber 2 ml |  |
| Sample volume       | 100-1000 ml                                                                                                                                                                                            | 2-100 ml              |  |
| Bacterial ranges    | 10- 100 cells                                                                                                                                                                                          | >100 cells            |  |
| Sample temperature  | 15-35 ℃                                                                                                                                                                                                |                       |  |
| Max Pressure        | 0.05 bar                                                                                                                                                                                               |                       |  |
| Volume mini         | 3 l/h                                                                                                                                                                                                  |                       |  |
| Autonatic cleaning  | Programmable, Sodium hypochlorite (<0.05% active)                                                                                                                                                      |                       |  |